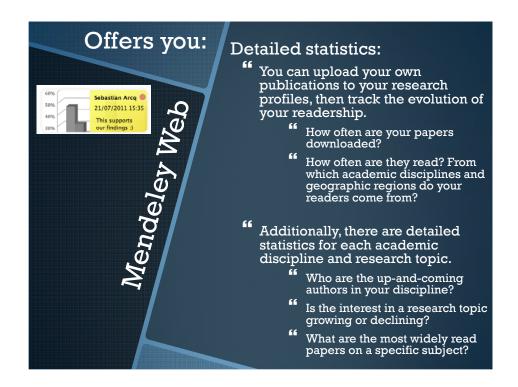

| Compare Mendeley                                               |               |          |          |          |        |  |  |  |
|----------------------------------------------------------------|---------------|----------|----------|----------|--------|--|--|--|
| Mendeley uses the latest techno<br>you need most. Sign         |               |          |          |          | t      |  |  |  |
| Compare Products                                               | MENDELEY      | EndNote  | RefWorks | zotero   | Papers |  |  |  |
| Basic software package (includes all features listed below)    | Free          | \$250    | \$100    | Free     | \$79   |  |  |  |
| Free web storage space (online backup of your papers)          | 2GB           | 1GB      | NA       | 300MB    | NA     |