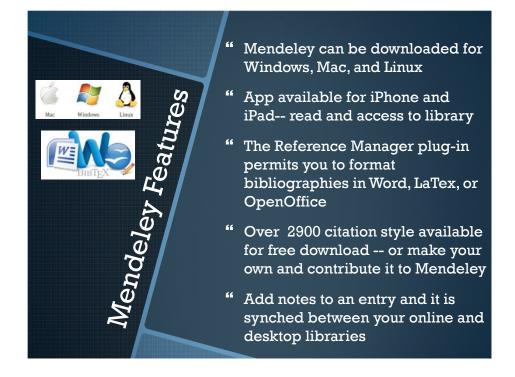

| Compare Mendeley                                               |               |          |          |          |        |  |  |  |
|----------------------------------------------------------------|---------------|----------|----------|----------|--------|--|--|--|
| Mendeley uses the latest techno<br>you need most. Sign         |               |          |          |          | t      |  |  |  |
| Compare Products                                               | MENDELEY      | EndNote  | RefWorks | zotero   | Papers |  |  |  |
| Basic software package (includes all features listed below)    | Free          | \$250    | \$100    | Free     | \$79   |  |  |  |
| Free web storage space (online backup of your papers)          | 2GB           | 1GB      | NA       | 300MB    | NA     |  |