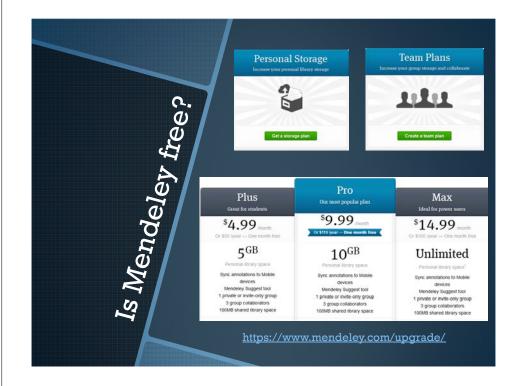

adata Extraction Technology                                     |               |         |          |          |          |   |
| Extraction of DOIs (Digital Object Identifiers) from PDFs          | ₹             | ✓.      | ✓.       | ✓.       | ✓.       |   |
| Extraction of PubmedIDs and AnxivIDs from PDFs                     | ₹.            | ×       | ×        | ₹.       | <b>∠</b> |   |
| Extraction of embedded metadata from PDFs                          | ₹             | ✓.      | ×        | ✓.       | ₹        |   |
| Extraction of citation details from PDFs without embedded metadata | *             | ×       | ×        | €        | ×        |   |
|                                                                    |               |         |          |          |          |   |



|                                    | Basic Individual Free            | Mendeley Institutional<br>Edition                                                      |  |
|------------------------------------|----------------------------------|----------------------------------------------------------------------------------------|--|
| Personal library space             | 2 GB                             | 5 GB                                                                                   |  |
| Shared library space               | 100 MB                           | 20 GB                                                                                  |  |
| Private group size (collaborators) | 3                                | Up to 25