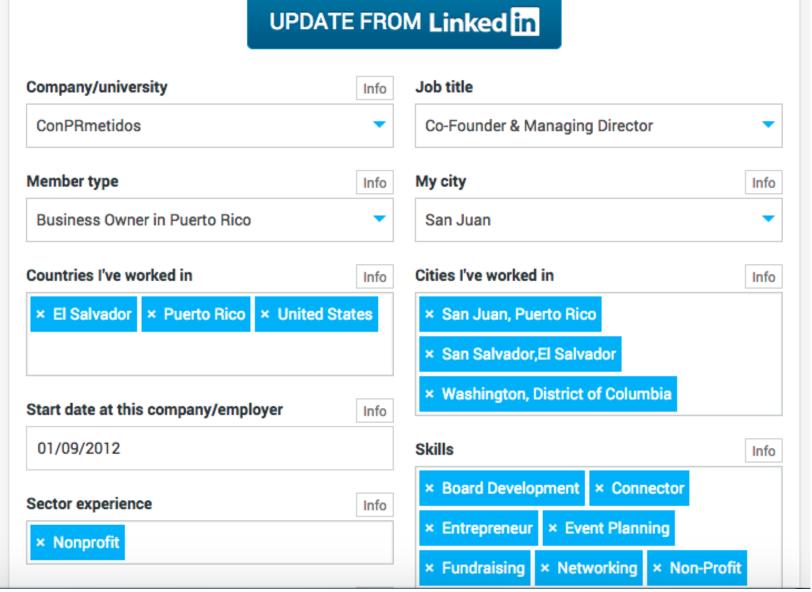

### Not sure what to look for?

Your colleagues have provided the following information about their knowledge and experience:

Qualifications, Languages, Projects,

Brand experience, My city, Member type,

Area of study/learning,

Professional Affiliations, Interests,

Company/university,

Countries I've worked in, Skills,

Sector experience, Cities I've worked in