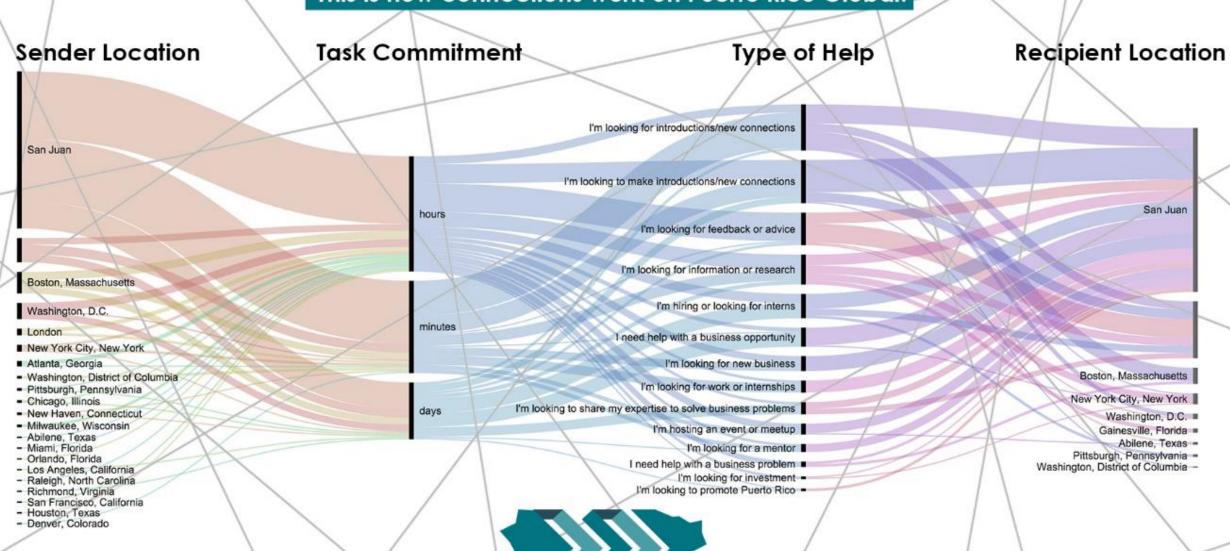

# Global Collaboration Flowchart

This is how connections work on Puerto Rico Global.