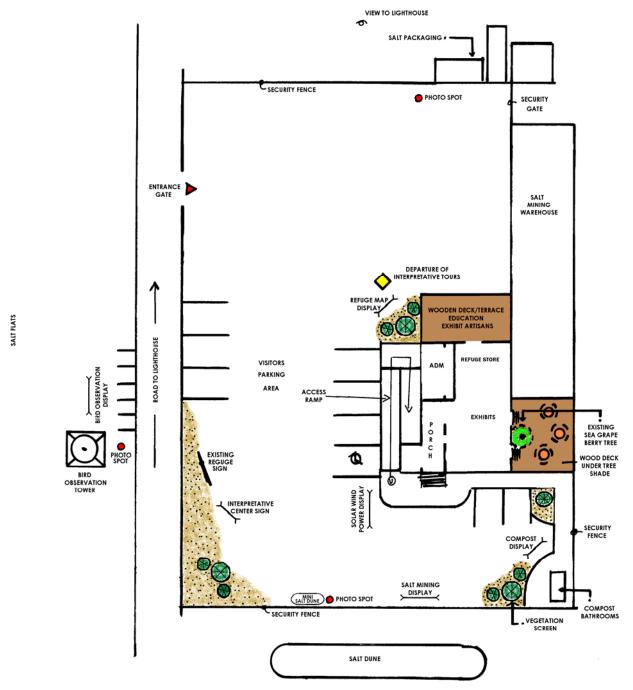

Please refer to the preliminary layout plan (Exhibit 3) and photos of the existing structure to be restored (Exhibit 4) and the implementation time table (Exhibit 5).