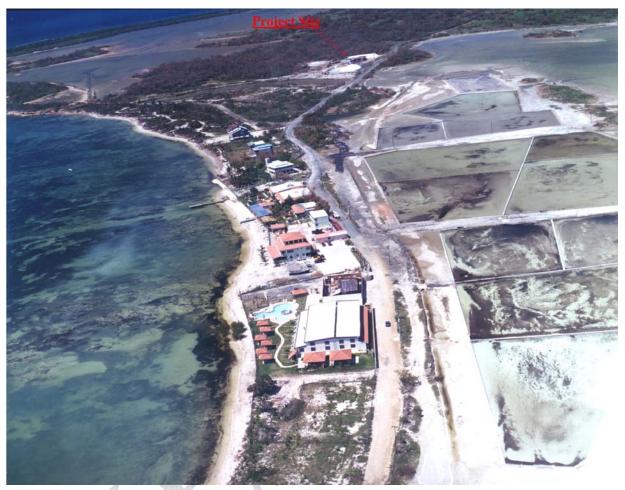

#### C. METHODOLOGY

The center will be strategically located adjoining road PR-301 leading into the salt flats. Please refer to the aerial photo as Exhibit 2. The proposed concept comprises:

- Interpretative ecological/historical exhibits depicting the six interrelated ecosystems of the area and its cultural value.
- Research/administrative offices to supply logistical support to the Center as well as research & conservation activities within the reserve.
- Wooden deck area for conferences/artisan exhibits with a utility room.
- Parking area, access for handicapped and security fence around perimeter comprising approximately 2,000 square meters.
- Compost restrooms & solar / wind rechargeable batteries.