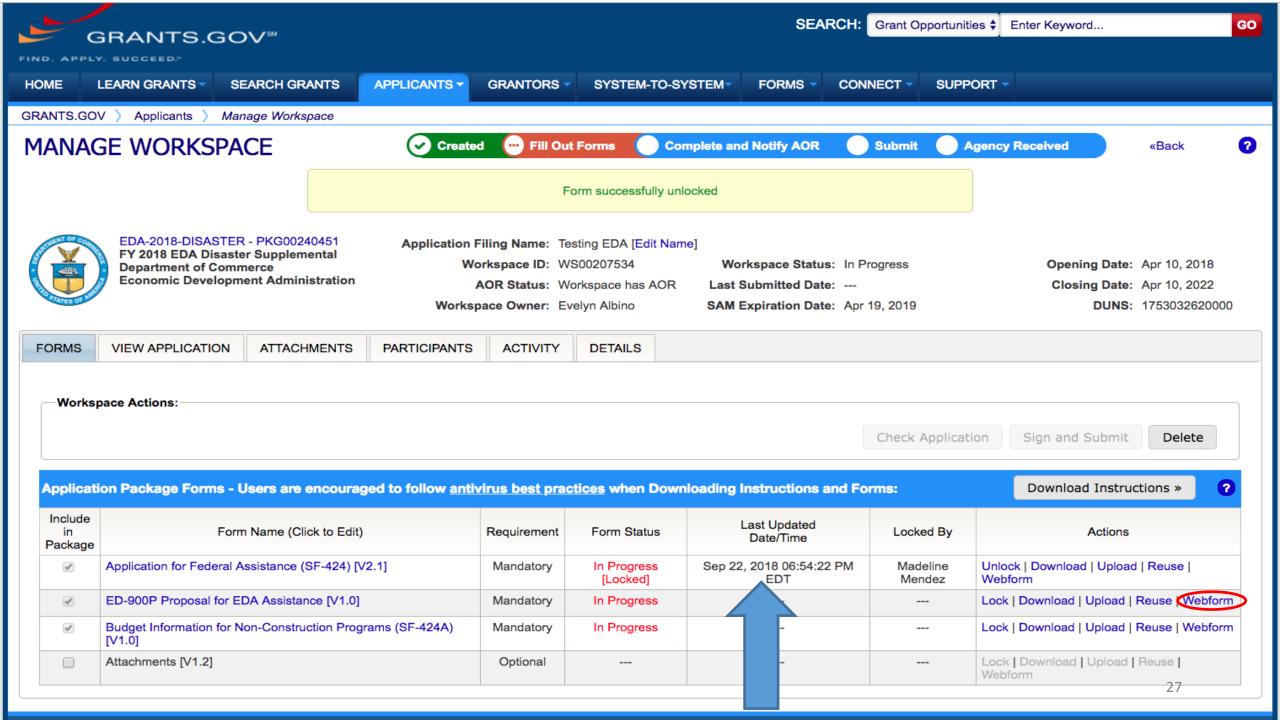

# **Benefits of Workspace**

- Multiple users can concurrently complete the application form
- Reuse/Copy existing Workspace forms
- Validations allows applicant to correct application errors prior to submission.
- Collaborate with users external to your organization
- Sponsor changes to forms are immediate reflected in Workspace

# **Complete Forms**

## • Webform

- Online with a browser (Chrome is not the preferred browser)
- Autosaved every five minutes
- Required fields to complete are marked with an asterisk \*

## • PDF Forms

- Download and complete offline
- After completed, must be uploaded.
- Required fields to complete are marked yellow
- Reuse Forms from another workspace application
  - Search for the desired workspace and select the form to reuse
  - Form must have same title and version number