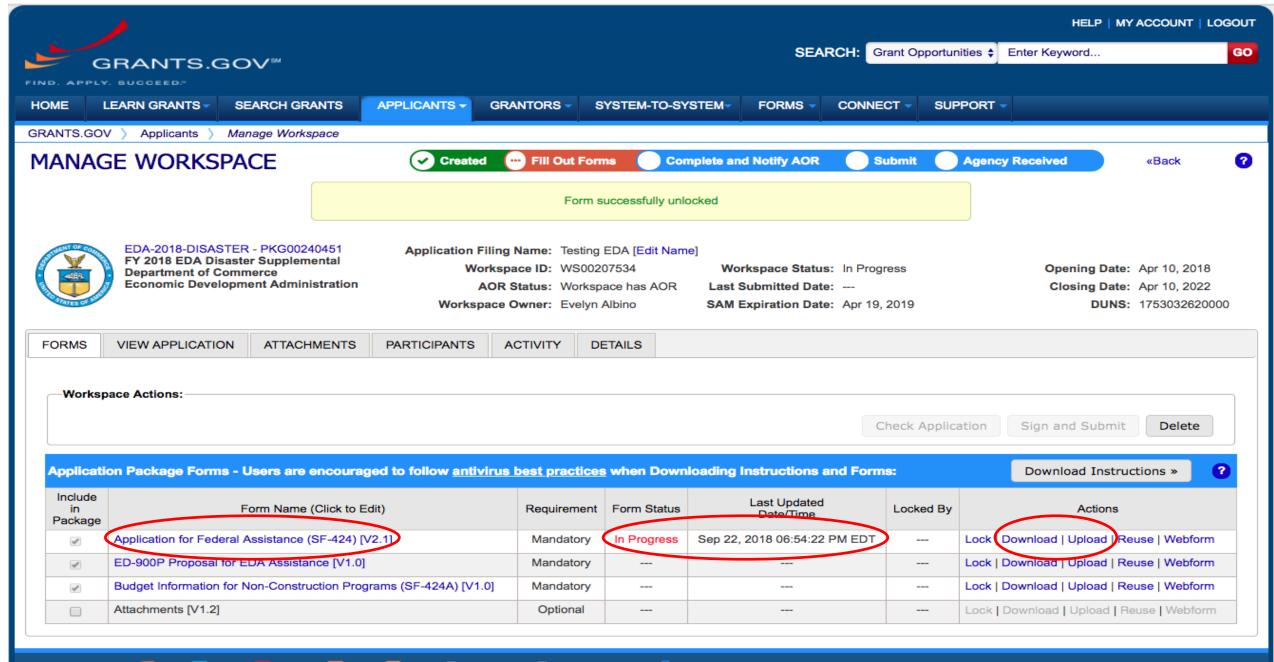

# **Benefits of Workspace**

- Multiple users can concurrently complete the application form
- Reuse/Copy existing Workspace forms
- Validations allows applicant to correct application errors prior to submission.
- Collaborate with users external to your organization
- Sponsor changes to forms are immediate reflected in Workspace

# **Complete Forms**

## • Webform

- Online with a browser (Chrome is not the preferred browser)
- Autosaved every five minutes
- Required fields to complete are marked with an asterisk \*

## • PDF Forms

- Download and complete offline
- After completed, must be uploaded.
- Required fields to complete are marked yellow
- Reuse Forms from another workspace application
  - Search for the desired workspace and select the form to reuse
  - Form must have same title and version number