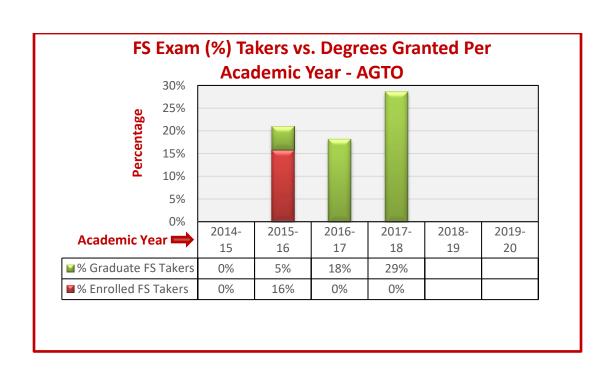

## **Subject Matter and Examinations Dates**

for

First-Time Examinees from EAC/ABET-Accredited Engineering Programs,

Testing within 12 months of Graduation Date (Still Enrolled)