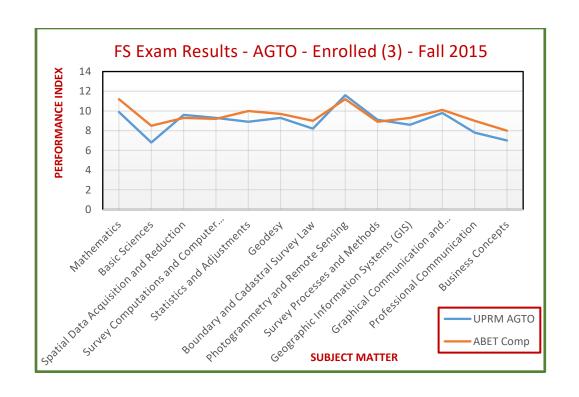

## **Subject Matter and Examinations Dates**

for

First-Time Examinees from EAC/ABET-Accredited Engineering Programs,

Testing within 12 months of Graduation Date (Still Enrolled)

## **NOTES:**

- **0** examinees have been removed from this data because they were flagged as a random guesser.
- ABET Comparator includes all examinees from programs accredited by the ABET commission noted.
- Performance Index is based on a 0-15 scale.
- These scores are made available for assessment purposes only.