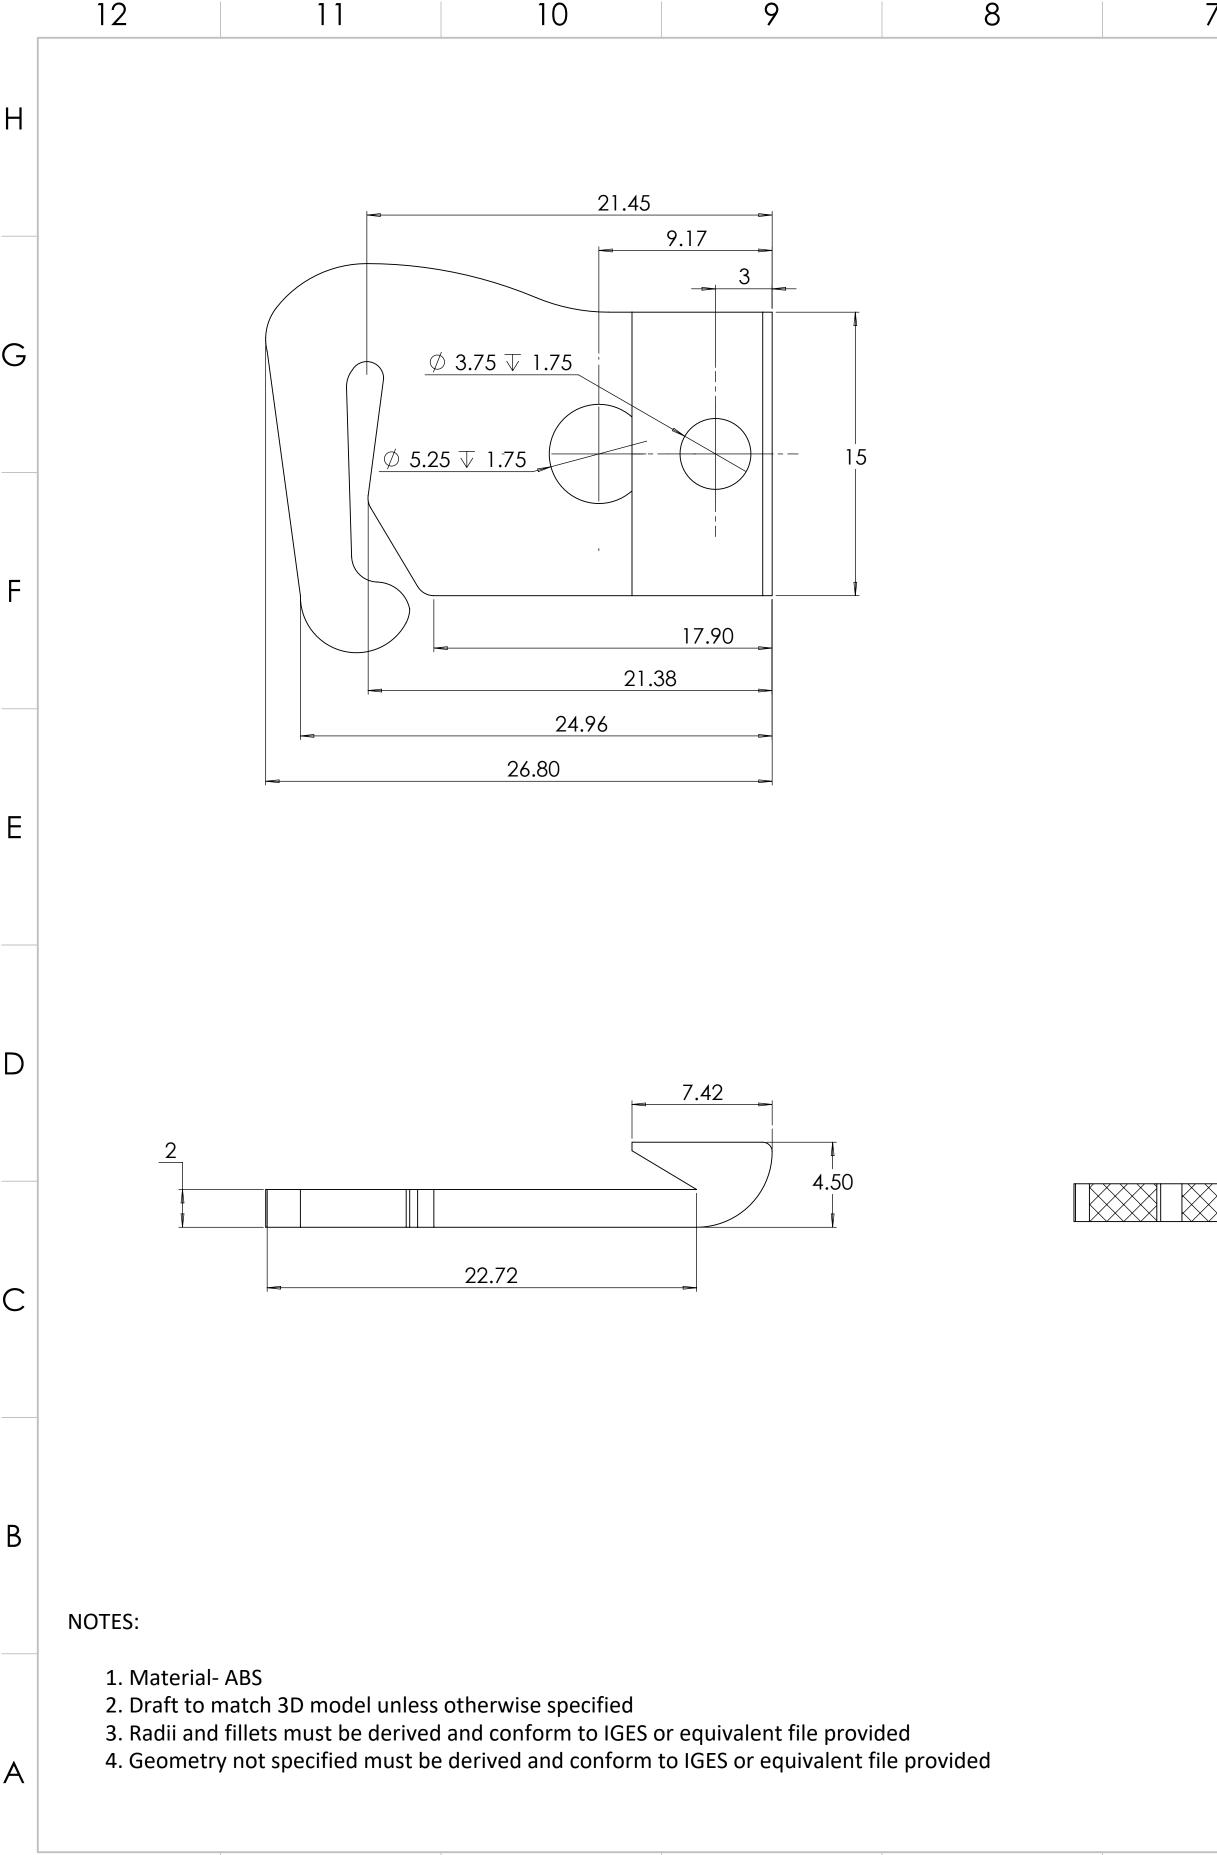

| 12 | 11 | 10 | 9 | 8        |
|----|----|----|---|----------|
|    |    | 10 |   | <b>U</b> |

| 7     | 6                                                                                                                                       | 5 | 4                                 | 3        | 2                              |
|-------|-----------------------------------------------------------------------------------------------------------------------------------------|---|-----------------------------------|----------|--------------------------------|
|       |                                                                                                                                         |   |                                   |          |                                |
| SEC