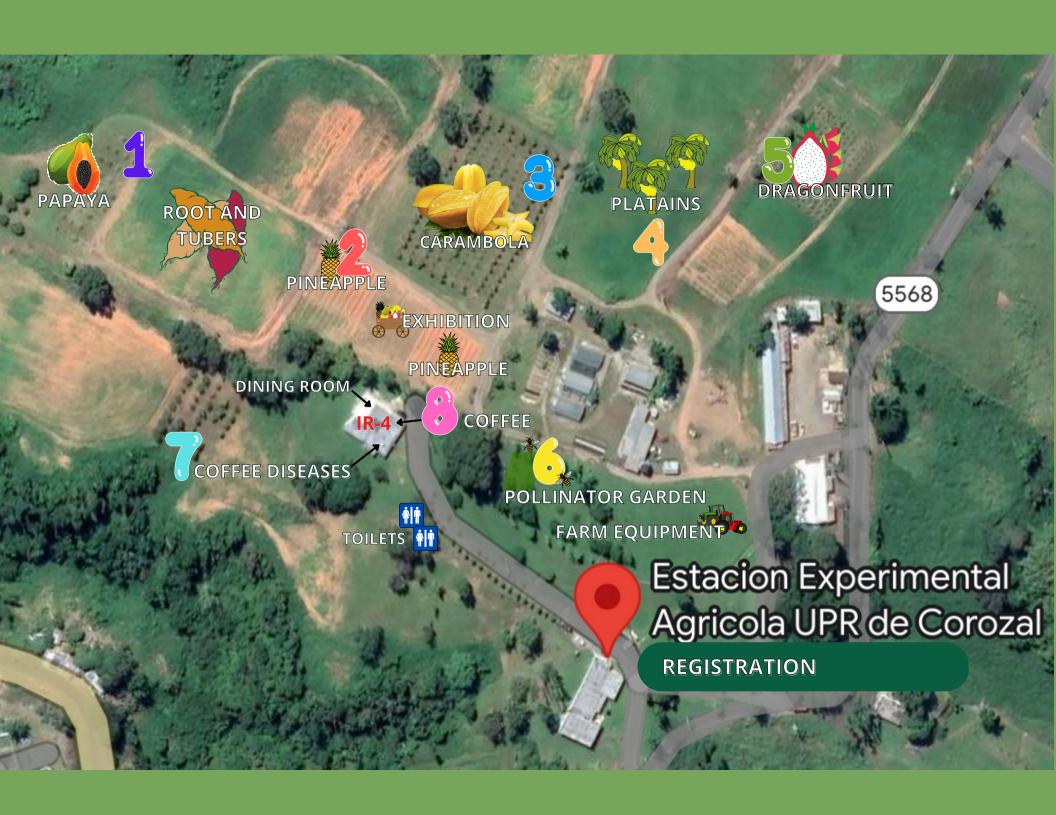

#### AGRICULTURAL TOUR, COROZAL PR

8:30am - 9:30am : Welcome and Registration

9:30am - 12:00am : Field Demonstration

12:00am - 1:00pm : Lunch

1:00pm - 2:30pm: Exhibits & Close Remarks

2:30pm: Adjourn

#### LEGEND FOR WRISTBAND

| No. | Color      | Ujiere   | Topic                   |
|-----|------------|----------|-------------------------|
| 1   | Violet     | Ezequiel | Papaya, R & T           |
| 2   | Red        | William  | Pineapple, Chemigation  |
| 3   | Blue       | Jomalier | Carambola, Airblast     |
| 4   | Orange     | Juan     | Plantain, Mist Blower   |
| 5   | Green      | Rubén    | Dragonfruit, Foliar App |
| 6   | Yellow     | Carlos   | Pollinator Garden       |
| 7   | Light Blue | Javier   | Coffee Diseases         |

## AGRICULTURAL EXPERIMENT STATION, **COROZAL**

Ashley

Pink

**Coffee Tasting** 